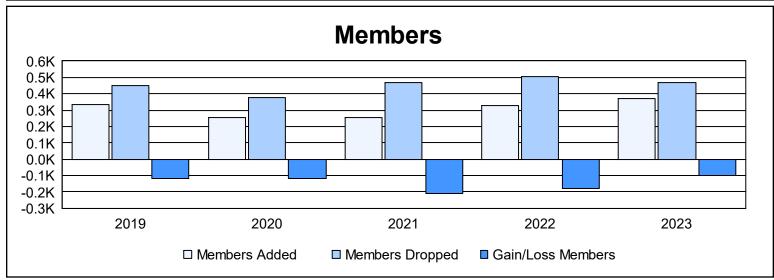

| Year      | New<br>Clubs | Dropped<br>Clubs | Gain/<br>Loss<br>Clubs | New<br>Members | Charter<br>Members | Reinstate<br>Members | Transfer<br>Members | Total<br>Member<br>Added | Total<br>Members<br>Dropped | Gain/<br>Loss<br>Members |
|-----------|--------------|------------------|------------------------|----------------|--------------------|----------------------|---------------------|--------------------------|-----------------------------|--------------------------|
| 2018-2019 | 0            | 1                | -1                     | 287            | 6                  | 21                   | 20                  | 334                      | 451                         | -117                     |
| 2019-2020 | 0            | 1                | -1                     | 222            | 1                  | 15                   | 18                  | 256                      | 375                         | -119                     |
| 2020-2021 | 1            | 6                | -5                     | 175            | 34                 | 16                   | 32                  | 257                      | 466                         | -209                     |
| 2021-2022 | 0            | 7                | -7                     | 280            | 2                  | 26                   | 19                  | 327                      | 506                         | -179                     |
| 2022-2023 | 0            | 4                | -4                     | 334            | 4                  | 19                   | 15                  | 372                      | 470                         | -98                      |
| Average   | 0            | 4                | -4                     | 260            | 9                  | 19                   | 21                  | 309                      | 454                         | -144                     |