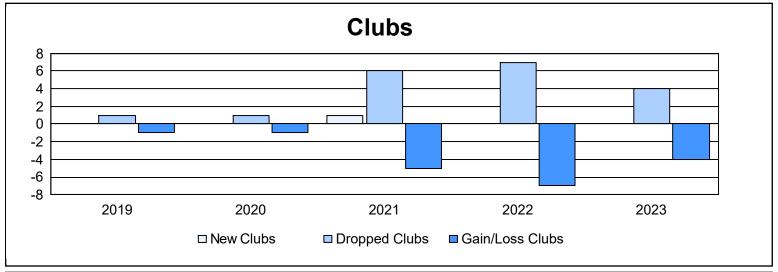

| Year      | New<br>Clubs | Dropped<br>Clubs | Gain/<br>Loss<br>Clubs | New<br>Members | Charter<br>Members | Reinstate<br>Members | Transfer<br>Members | Total<br>Member<br>Added | Total<br>Members<br>Dropped | Gain/<br>Loss<br>Members |
|-----------|--------------|------------------|------------------------|----------------|--------------------|----------------------|---------------------|--------------------------|-----------------------------|--------------------------|
| 2018-2019 | 0            | 1                | -1                     | 287            | 6                  | 21                   | 20                  | 334                      | 451                         | -117                     |
| 2019-2020 | 0            | 1                | -1                     | 222            | 1                  | 15                   | 18                  | 256                      | 375                         | -119                     |
| 2020-2021 | 1            | 6                | -5                     | 175            | 34                 | 16                   | 32                  | 257                      | 466                         | -209                     |
| 2021-2022 | 0            | 7                | -7                     | 280            | 2                  | 26                   | 19                  | 327                      | 506                         | -179                     |
| 2022-2023 | 0            | 4                | -4                     | 334            | 4                  | 19                   | 15                  | 372                      | 470                         | -98                      |
| Average   | 0            | 4                | -4                     | 260            | 9                  | 19                   | 21                  | 309                      | 454                         | -144                     |